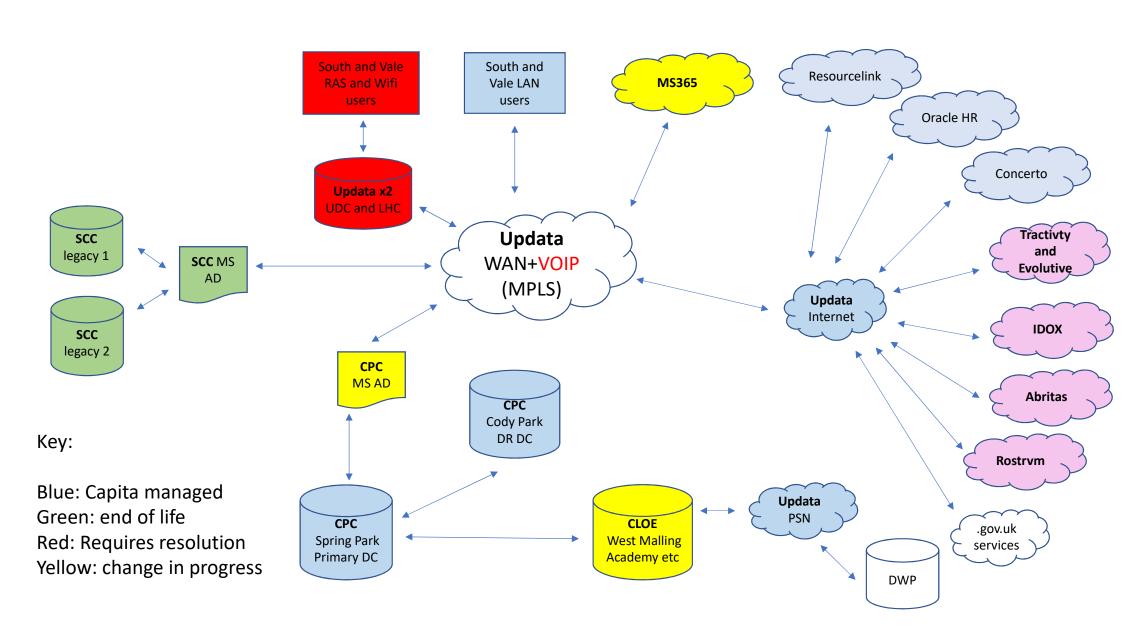

#### **Platform**

### Key:

Blue: Capita managed

Green: end of life

Red: Requires resolution

Yellow: change in progress Purple: 3<sup>rd</sup> party managed