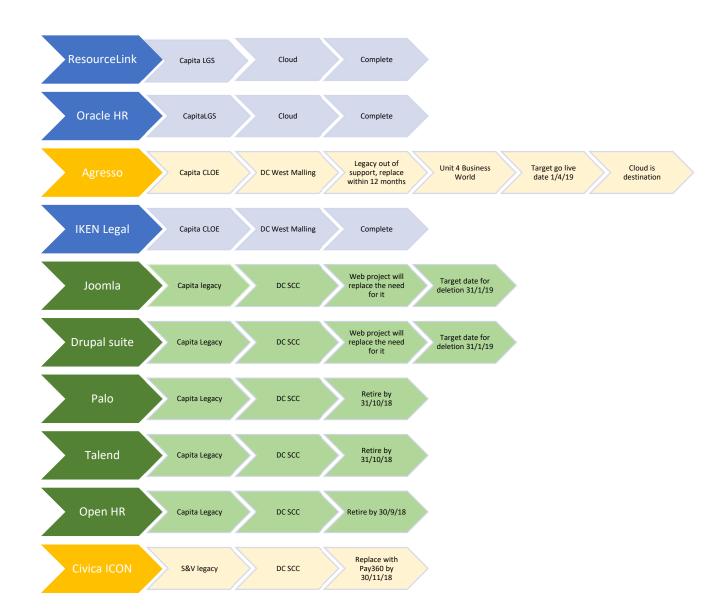

### **Corporate Systems**

# Key:

Blue: Capita managed

Green: end of life

Red: Requires resolution Yellow: change in progress Purple: 3<sup>rd</sup> party managed