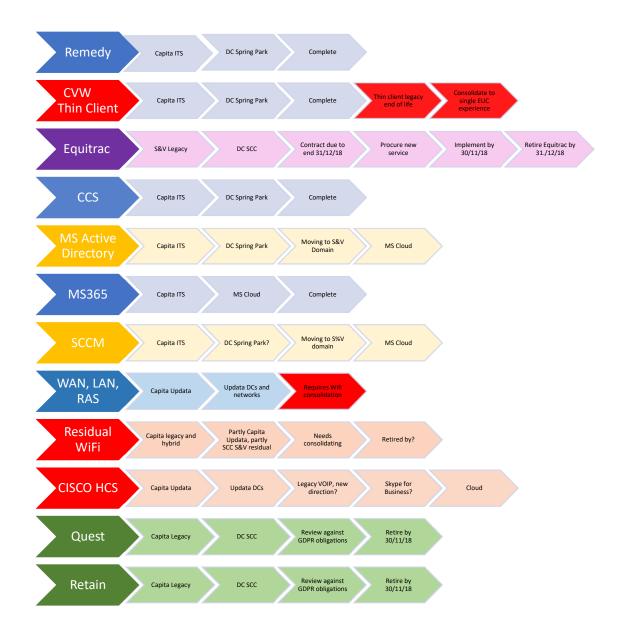

### Place Systems

# Key:

Blue: Capita managed

Green: end of life

Red: Requires resolution Yellow: change in progress Purple: 3<sup>rd</sup> party managed