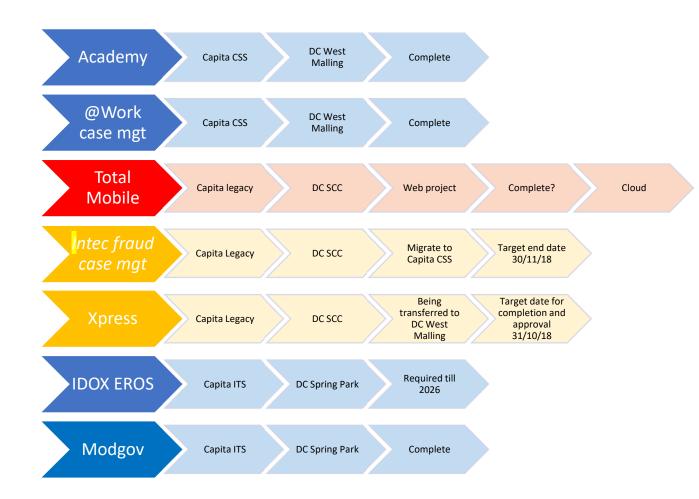

### People Systems

### Key:

Blue: Capita managed

Green: end of life

Red: Requires resolution Yellow: change in progress Purple: third party managed