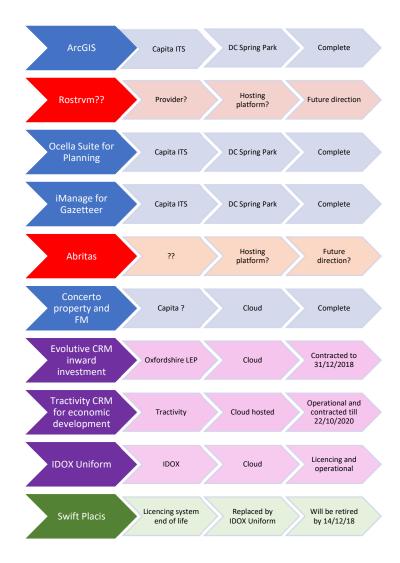

### Place Systems

# Key:

Blue: Capita managed

Green: end of life

Red: Requires resolution Yellow: change in progress Purple: 3<sup>rd</sup> party managed